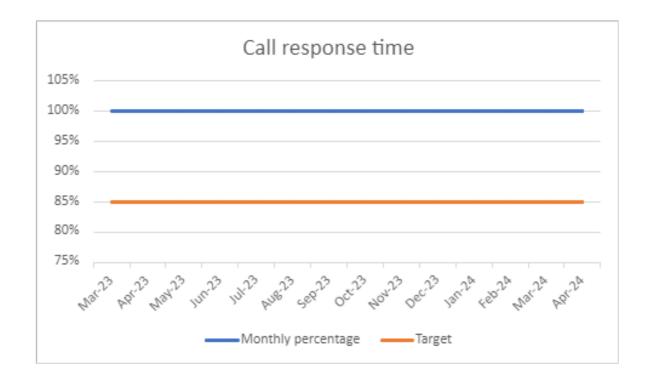

## **KPI Performance**

| KPI                              | 2022/23 KPI Target                                   | Achieved date | Achieved YTD (Year<br>Jan 2023 –Feb 24) |
|----------------------------------|------------------------------------------------------|---------------|-----------------------------------------|
| Calls answered in 30 seconds     | 85%                                                  | 100%          | 100%                                    |
| Calls lost in 30 seconds         | >10%                                                 | 0.42%         | 100%                                    |
| Customer Satisfaction Rating*    | ≤3 out of 5                                          | 4.2           | 100%                                    |
| Email and webform response times | Within 24 working hours (unless specified otherwise) | 0.3 days      | 0.3 days                                |

### **Call Response Time**

\*Call response times are taken when the call has rooted through to an operator and the telephone starts ringing. Our target is to answer 85% of calls within 30 seconds of ringing.