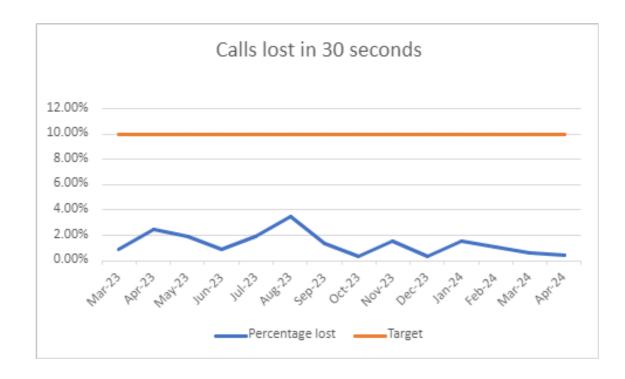

## **KPI Performance**

| KPI                              | 2022/23 KPI Target                                   | Achieved date | Achieved YTD (Year<br>Jan 2023 –Feb 24) |
|----------------------------------|------------------------------------------------------|---------------|-----------------------------------------|
| Calls answered in 30 seconds     | 85%                                                  | 100%          | 100%                                    |
| Calls lost in 30 seconds         | >10%                                                 | 0.42%         | 100%                                    |
| Customer Satisfaction Rating*    | ≤3 out of 5                                          | 4.2           | 100%                                    |
| Email and webform response times | Within 24 working hours (unless specified otherwise) | 0.3 days      | 0.3 days                                |

#### **Calls Lost**

\*Call lost are calls we lose before rooting through to an operator and ringing. This can be from waiting in a queue while an operator is busy, or while listening to our automated telephony response. Our target is to stay below 10% calls lost in under 30 seconds.