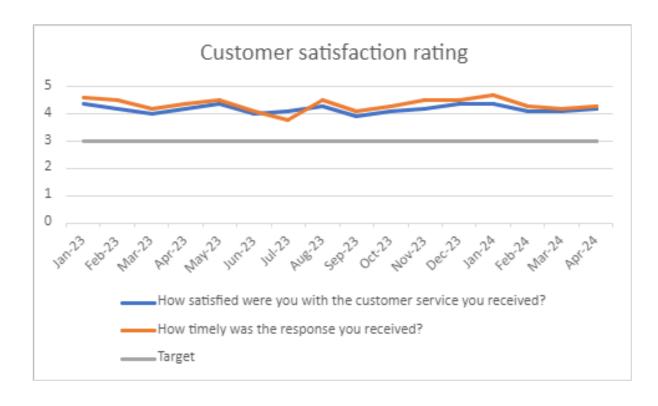

## **KPI Performance**

| KPI                              | 2022/23 KPI Target                                   | Achieved date | Achieved YTD (Year<br>Jan 2023 –Feb 24) |
|----------------------------------|------------------------------------------------------|---------------|-----------------------------------------|
| Calls answered in 30 seconds     | 85%                                                  | 100%          | 100%                                    |
| Calls lost in 30 seconds         | >10%                                                 | 0.42%         | 100%                                    |
| Customer Satisfaction Rating*    | ≤3 out of 5                                          | 4.2           | 100%                                    |
| Email and webform response times | Within 24 working hours (unless specified otherwise) | 0.3 days      | 0.3 days                                |

#### **Customer Satisfaction**

Customer satisfaction, email, webform and live chat.

A feedback form sent to those added as contacts on our CRM or accessed on our contact us webpage. This asks for ratings on timeliness and customer service.